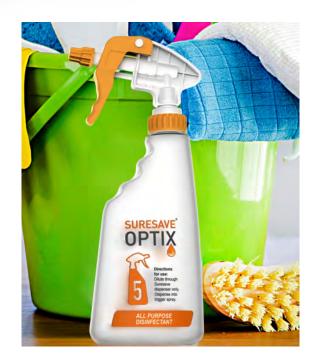

Case Size: 4 x 2I

Spray Solutions

Colour coding and numerical symbol with screen printed labelling ensures a simplified cleaning system, which overcomes language barriers, counteracting any misunderstanding on the proper use of the chemicals, making them suitable for anyone to use.