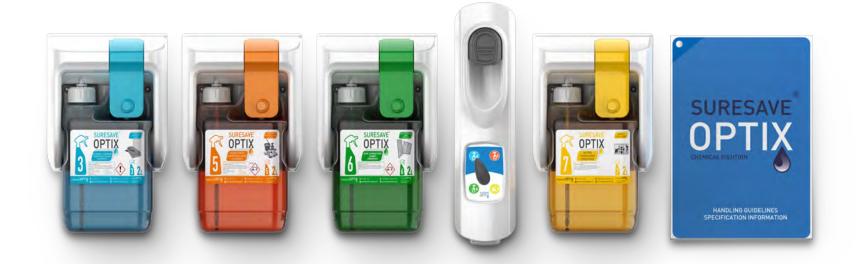

## Cleaning Chemical

Everyday dosing systems fail to provide a closed secure container dispensing arrangement to safeguard against unrestricted methods of use.

Suresave®Optix solves this problem

#### Control

The system ensures managed use of the Bio Degradeable / EN Certified formulations, for the Professional Cleaning, Food Service and Healthcare environments.

#### Chemical Concentrates

6 SURESAVE OPTIX concentrates available

Bio-degradable and phosphate free

Excellent product performance

Formulations reduce the amount of chemicals required

EN certified sanitizers and disinfectants for food preparation and healthcare applications.

EN 1276, EN 13697, EN 13727 (MRSA, VRE, ESBL).

Up to 120 dilutions per 2l concentrate

Secure container design, reduces space and storage.

Colour coded user safety data with bespoke wall charts provided with every dilution system installed.

Case Size: 4 x 2I

Spray Solutions

Colour coding and numerical symbol with screen printed labelling ensures a simplified cleaning system, which overcomes language barriers, counteracting any misunderstanding on the proper use of the chemicals, making them suitable for anyone to use.