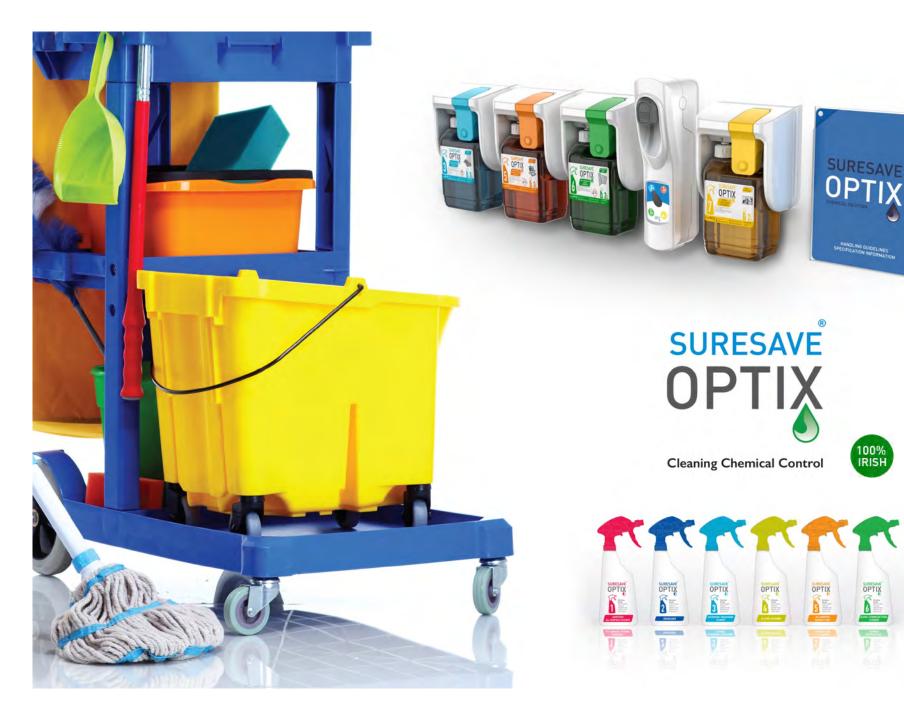

## Cleaning Chemical

Everyday dosing systems fail to provide a closed secure container dispensing arrangement to safeguard against unrestricted methods of use.

Suresave®Optix solves this problem

#### Control

The system ensures managed use of the Bio Degradeable / EN Certified formulations, for the Professional Cleaning, Food Service and Healthcare environments.

#### Chemical Concentrates

6 SURESAVE OPTIX concentrates available

Bio-degradable and phosphate free

Excellent product performance

Formulations reduce the amount of chemicals required

EN certified sanitizers and disinfectants for food preparation and healthcare applications.

EN 1276, EN 13697, EN 13727 (MRSA, VRE, ESBL).

Up to 120 dilutions per 2l concentrate

Secure container design, reduces space and storage.

Colour coded user safety data with bespoke wall charts provided with every dilution system installed.

Case Size: 4 x 2I

Spray Solutions

Colour coding and numerical symbol with screen printed labelling ensures a simplified cleaning system, which overcomes language barriers, counteracting any misunderstanding on the proper use of the chemicals, making them suitable for anyone to use.

Water Conservation Technology

SureSave®Optix
Innovative combination of formulation,
packaging and dispensing technology
supports environmentally sustainable
raw materials.

Bio-degradable phosphate free cleaning chemical and dishwashing formulations.

Cleaning Chemical Control