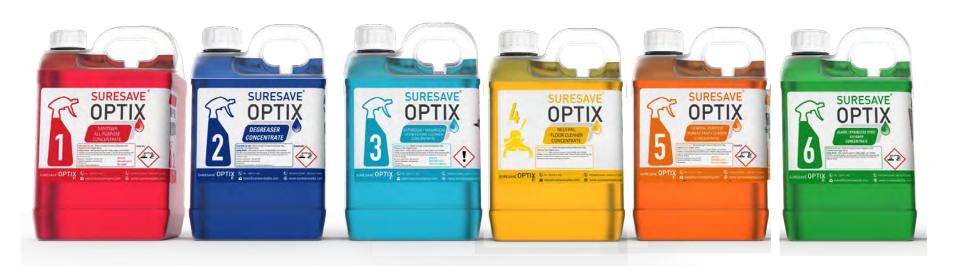

#### Chemical Concentrates

6 SURESAVE OPTIX concentrates available

Bio-degradable and phosphate free

Excellent product performance

Formulations reduce the amount of chemicals required

EN certified sanitizers and disinfectants for food preparation and healthcare applications.

EN 1276, EN 13697, EN 13727 (MRSA, VRE, ESBL).

Up to 120 dilutions per 2l concentrate

Secure container design, reduces space and storage.

Colour coded user safety data with bespoke wall charts provided with every dilution system installed.

Case Size: 4 x 2I

Spray Solutions

Colour coding and numerical symbol with screen printed labelling ensures a simplified cleaning system, which overcomes language barriers, counteracting any misunderstanding on the proper use of the chemicals, making them suitable for anyone to use.