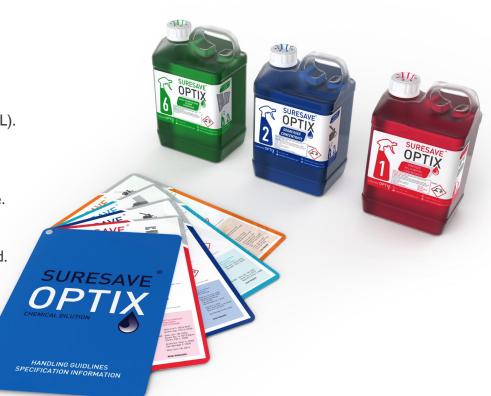

#### Chemical Concentrates

6 SURESAVE OPTIX concentrates available

Bio-degradable and phosphate free

Excellent product performance

Formulations reduce the amount of chemicals required

EN certified sanitizers and disinfectants for food preparation and healthcare applications.

EN 1276, EN 13697, EN 13727 (MRSA, VRE, ESBL).

Up to 120 dilutions per 2l concentrate

Secure container design, reduces space and storage.

Colour coded user safety data with bespoke wall charts provided with every dilution system installed.

Case Size: 4 x 2I

Spray Solutions

Colour coding and numerical symbol with screen printed labelling ensures a simplified cleaning system, which overcomes language barriers, counteracting any misunderstanding on the proper use of the chemicals, making them suitable for anyone to use.