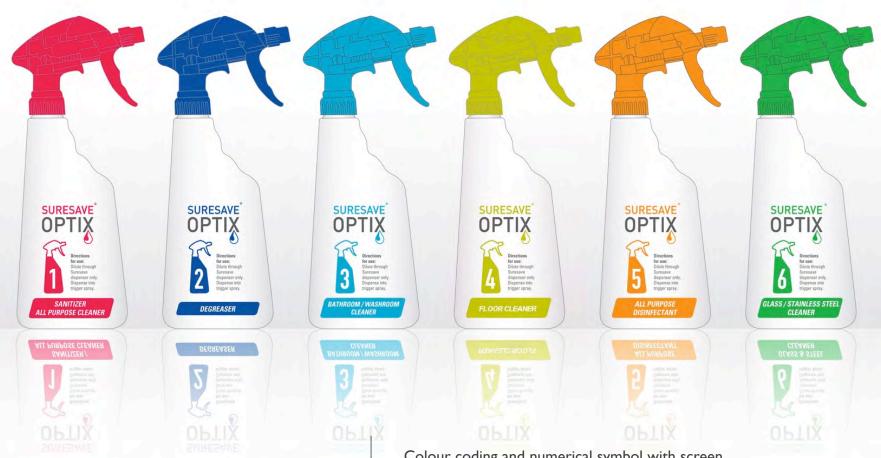

Case Size: 4 x 2I

Spray Solutions

Colour coding and numerical symbol with screen printed labelling ensures a simplified cleaning system, which overcomes language barriers, counteracting any misunderstanding on the proper use of the chemicals, making them suitable for anyone to use.