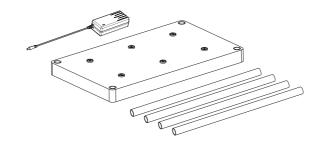

AC-DC Adapter

Multi Contact Charging Shelf (6)

Stacking Posts

Use Power Adapter Cable Supplied

STACKABLE UP TO MAX 4 LEVELS

WHENEVER INSTALLING OR REARRANGING SHELVING, NEVER LIFT ASSEMBLED SHELVING.

Head Office & Showroom Utopia Tableware One Langham Park, Mansfield Road, Chesterfield, S41 0GG