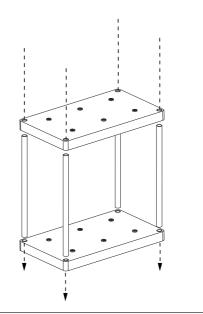

## Materials

ABS plastic shelf with 6 electrical docks.

These charging shelves are designed to be stackable in a tower configuration of up to four shelves, allowing you to efficiently charge a total of 24 LED Cordless lamps simultaneously while ensuring safe and effective charging. Suitable for professional use.

AC-DC Adapter

Multi Contact Charging Shelf (6)

Stacking Posts

Use Power Adapter Cable Supplied

STACKABLE UP TO MAX 4 LEVELS

WHENEVER INSTALLING OR REARRANGING SHELVING, NEVER LIFT ASSEMBLED SHELVING.

Head Office & Showroom Utopia Tableware One Langham Park, Mansfield Road, Chesterfield, S41 0GG