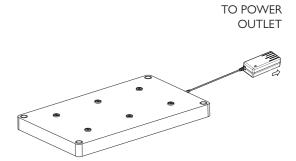

AC-DC Adapter

Multi Contact Charging Shelf (6)

Stacking Posts

Use Power Adapter Cable Supplied

STACKABLE UP TO MAX 4 LEVELS

WHENEVER INSTALLING OR REARRANGING SHELVING, NEVER LIFT ASSEMBLED SHELVING.

Head Office & Showroom Utopia Tableware One Langham Park, Mansfield Road, Chesterfield, S41 0GG