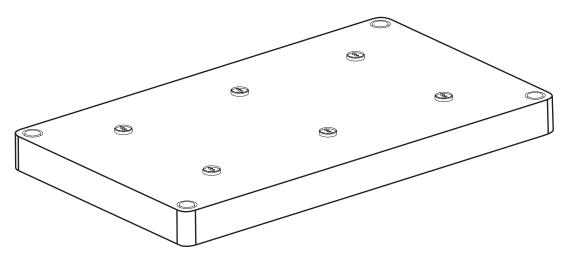

## Materials

ABS plastic shelf with 6 electrical docks.

These charging shelves are designed to be stackable in a tower configuration of up to four shelves, allowing you to efficiently charge a total of 24 LED Cordless lamps simultaneously while ensuring safe and effective charging. Suitable for professional use.