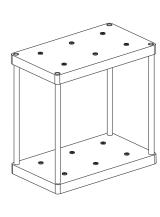

## Materials

ABS plastic shelf with 6 electrical docks.

These charging shelves are designed to be stackable in a tower configuration of up to four shelves, allowing you to efficiently charge a total of 24 LED Cordless lamps simultaneously while ensuring safe and effective charging. Suitable for professional use.

AC-DC Adapter

Multi Contact Charging Shelf (6)

Stacking Posts

Use Power Adapter Cable Supplied

STACKABLE UP TO MAX 4 LEVELS

WHENEVER INSTALLING OR REARRANGING SHELVING, NEVER LIFT ASSEMBLED SHELVING.

Head Office & Showroom Utopia Tableware One Langham Park, Mansfield Road, Chesterfield, S41 0GG