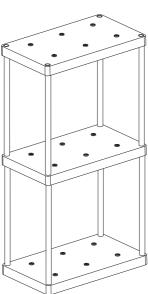

## Materials

ABS plastic shelf with 6 electrical docks.

These charging shelves are designed to be stackable in a tower configuration of up to four shelves, allowing you to efficiently charge a total of 24 LED Cordless lamps simultaneously while ensuring safe and effective charging. Suitable for professional use.

AC-DC Adapter

Multi Contact Charging Shelf (6)

Stacking Posts

Use Power Adapter Cable Supplied

STACKABLE UP TO MAX 4 LEVELS

WHENEVER INSTALLING OR REARRANGING SHELVING, NEVER LIFT ASSEMBLED SHELVING.

Head Office & Showroom Utopia Tableware One Langham Park, Mansfield Road, Chesterfield, S41 0GG