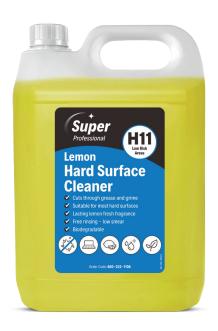

## **Lemon Hard Surface Cleaner**

Super Lemon Hard Surface Cleaner makes light work of ground-in dirt and grime leaving a fresh lemon fragrance. Its concentrated formula can be diluted for use with a trigger or cloth/mop. Ideal for floors, walls, painted surfaces, linoleum and tiles.

- Cuts through grease and grime
- Suitable for most hard surfaces
- Lasting lemon fresh fragrance
- Free rinsing low smear
- Biodegradable

## **BIODEGRADABILITY:**

All surfactants used in Super Professional products comply with the current European regulations concerning biodegradability & protection of the environment.

ORDERCODE: H11-5L - 800-222-1108