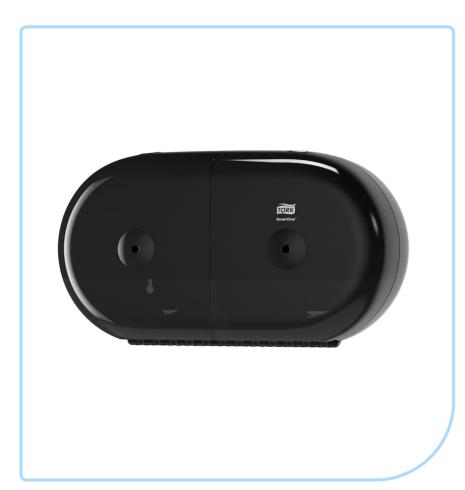

## Tork SmartOne® Twin Mini Toilet Roll Dispenser Black

682008

#### **Description**

The Tork SmartOne® Twin Mini Toilet Roll Dispenser in Elevation Design is a modern efficient dispensing system suitable for demanding washrooms with high traffic. By holding two rolls and sheet-by-sheet dispensing, consumption is reduced by up to 40 % compared to traditional jumbo roll dispenser which means more visits per roll. Tork Elevation dispensers have a functional, modern design that makes a lasting impression on your guests.

- High capacity: less maintenance and reduced risk of paper shortage
- Single-sheet dispensing helps reduce consumption by up to 40%
- Both rolls can be used to the end to minimize waste
- · Hygienic: only touch the sheet being used
- · Robust design with lock to protect the roll and stop pilferage in demanding environments

#### **Product Details**

| Product height (without packaging)       | 22.1 cm |
|------------------------------------------|---------|
| Dispenser Material                       | plastic |
| Product width (without packaging)        | 15.6 cm |
| Product length/depth (without packaging) | 39.8 cm |
| System                                   | Т9      |