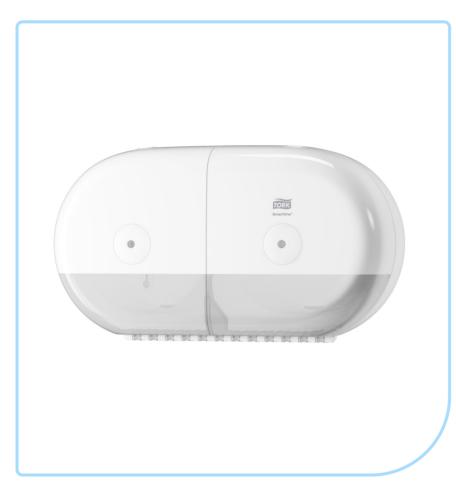

# Tork SmartOne® Twin Mini Toilet Roll Disp

682000

White

#### **Description**

The Tork SmartOne® Twin Mini Toilet Roll Dispenser in Elevation Design is a modern efficient dispensing system suitable for demanding washrooms with high traffic. By holding two rolls and sheet-by-sheet dispensing, consumption is reduced by up to 40 % compared to traditional jumbo roll dispenser which means more visits per roll. Tork Elevation dispensers have a functional, modern design that makes a lasting impression on your guests.

- High capacity: less maintenance and reduced risk of paper shortage
- Single-sheet dispensing helps reduce consumption by up to 40%
- Hygienic: only touch the sheet being used
- · Both rolls can be used to the end to minimize waste
- Robust design with lock to protect the roll and stop pilferage in demanding environments

#### **Product Details**

| Product height (without packaging)       | 22.1 cm |
|------------------------------------------|---------|
| Dispenser Material                       | plastic |
| Product width (without packaging)        | 15.6 cm |
| Product length/depth (without packaging) | 39.8 cm |
| System                                   | Т9      |