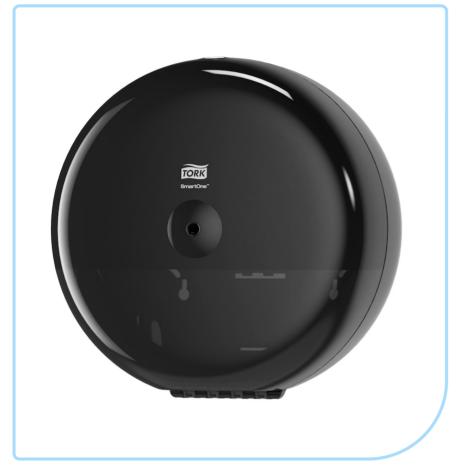

# **Tork SmartOne® Toilet Roll Dispenser**

680008

**Black** 

#### **Description**

The Tork SmartOne® Toilet Roll Dispenser in Elevation Design is a modern efficient dispensing system suitable for demanding washrooms with high traffic. The sheet-bysheet dispensing helps reduce consumption by up to 40% compared to traditional jumbo roll dispensers, which means more visits per roll. Tork Elevation dispensers have a functional, modern design that makes a lasting impression on your guests.

- Robust design with lock to protect the roll and stop pilferage in demanding environments
- Single-sheet dispensing helps reduce consumption by up to 40%
- High capacity: less maintenance and reduced risk of paper shortage
- Hygienic: only touch the sheet being used

### **Product Details**

| Product height (without packaging)       | 26.9 cm |
|------------------------------------------|---------|
| Dispenser Material                       | plastic |
| Product width (without packaging)        | 15.6 cm |
| Product length/depth (without packaging) | 26.9 cm |
| System                                   | Т8      |
| Color                                    | Black   |