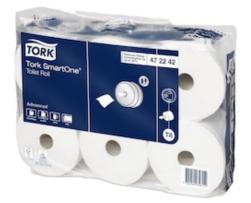

| 100 (100 TRP) |
| Height             | 279 mm               | 279 mm               | 1,277 mm      |
| Length             | 167 mm               | 279 mm               | 1,200 mm      |
| Width              | 279 mm               | 167 mm               | 1,000 mm      |
| Gross Weight       | 996.6 g              | 1 kg                 | 99.7 kg       |
| Net Weight         | 765 g                | 0.77 kg              | 76.5 kg       |
| Volume             | 13 dm3               | 13 dm3               | 1.3 m3        |
| Layers Per Pallet  | -                    | -                    | 4             |
| TRP Per Layer      | -                    | -                    | 25            |



# Tork SmartOne® Toilet Roll Dispenser

### 680008

**Black** 

## **Compatible Products**



Tork SmartOne TR Adv 2p 1150s 472242