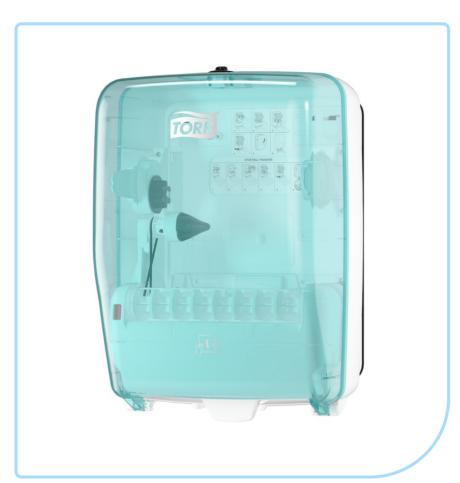

## **Tork Washstation Dispenser**

651420

#### **Description**

The Tork Washstation Dispenser in Performance Design is a one-at-a-time paper wiper dispenser that offers a high level water resistance and accommodates a large capacity refill. Designed from the ground up, the Tork Performance Washstation Dispenser fits seamlessly into your cleaning or HACCP protocols. It's built to withstand wet environments and does not require removal during spray-downs, keeping refills safe and hygienic for every use. And with a smooth, durable, plastic casing, it's easier to maintain and keep clean.

- Easy maintenance and cleaning of wall saves time
- · Splash proof hood protects the refills from dirt and reduces waste through soiling

#### **Product Details**

| Product height (without packaging)       | 45.9 cm |
|------------------------------------------|---------|
| Dispenser Material                       | plastic |
| Product width (without packaging)        | 26.8 cm |
| Product length/depth (without packaging) | 31.9 cm |
| System                                   | W6      |