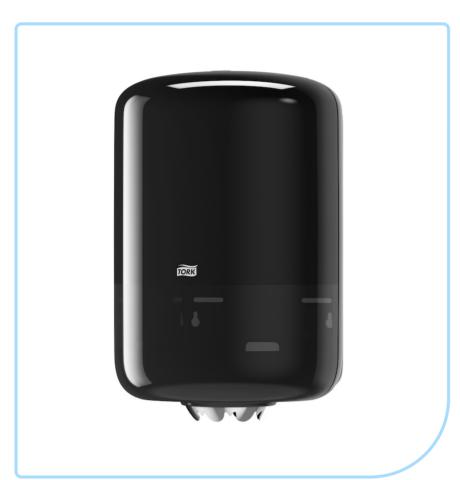

## **Tork Centrefeed Dispenser**

559008

#### **Description**

Tork® Centrefeed dispenser in Elevation Design is a high capacity versatile solution for professional environments where both hand and surface wiping is required. Wipe surfaces quickly, due to the unrestricted flow feature that allows users to take as much as their tasks needs. Elevation dispensers have a functional and modern design.

#### **Product Details**

| Product height (without packaging)       | 36 cm   |
|------------------------------------------|---------|
| Dispenser Material                       | plastic |
| Product width (without packaging)        | 22.7 cm |
| Product length/depth (without packaging) | 23.9 cm |
| System                                   | M2      |
| Color                                    | Black   |