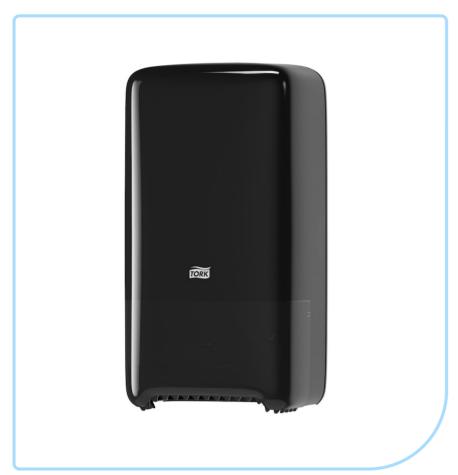

## Tork Twin Mid-size Toilet Roll Dispenser

557508

### **Description**

The Tork Twin Mid-size Toilet Roll Dispenser in Elevation Design is ideal for medium to high-traffic washrooms with high focus on guest satisfaction. Elevation dispensers have a functional and modern design, that makes a lasting impression on your guests.

#### **Product Details**

| Product height (without packaging)       | 34.4 cm |
|------------------------------------------|---------|
| Dispenser Material                       | plastic |
| Product width (without packaging)        | 14 cm   |
| Product length/depth (without packaging) | 18.4 cm |
| System                                   | T6      |
| Color                                    | Black   |