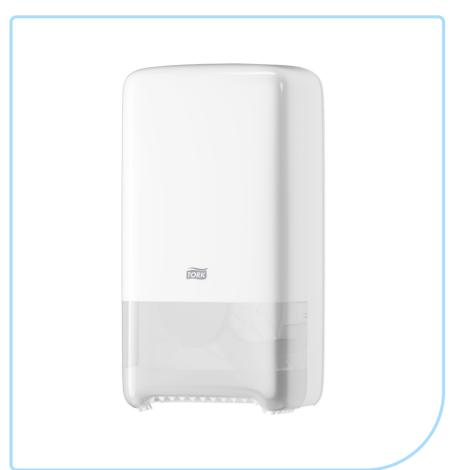

## Tork Twin Mid-size Toilet Roll Dispenser

557500

### **Description**

The Tork Twin Mid-size Toilet Roll Dispenser in Elevation Design is ideal for medium to high-traffic washrooms with high focus on guest satisfaction. Elevation dispensers have a functional and modern design, that makes a lasting impression on your guests.

#### **Product Details**

| Product height (without packaging)       | 34.4 cm |
|------------------------------------------|---------|
| Dispenser Material                       | plastic |
| Product width (without packaging)        | 14 cm   |
| Product length/depth (without packaging) | 18.4 cm |
| System                                   | T6      |
| Color                                    | White   |