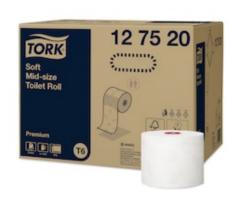

## **Compatible Products**

Tork Mid-size TR Prem 2p 90m 127520

Tork Mid-size TR Adv 2p 100m 127530

Tork Mid-size TR Uni 1p 135m 127540