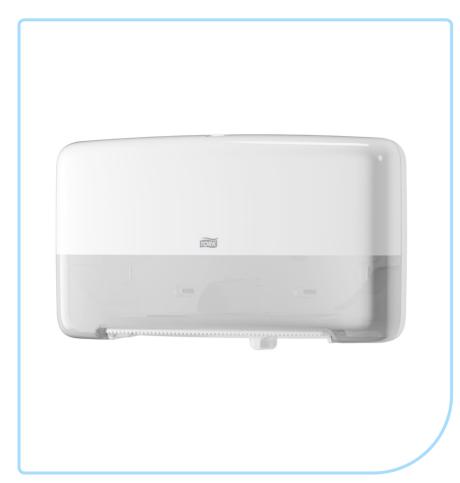

## Tork Twin Mini Jumbo Toilet Roll Dispenser

555500

## **Description**

The Tork Twin Mini Jumbo Toilet Roll Dispenser in Elevation Design is the ideal choice for high-traffic washrooms where the guest experience is as important as high efficiency and low running cost. It ensures that tissue is always available by holding two full high-capacity rolls. Tork Elevation dispensers have a functional, modern design, that makes a lasting impression on your guests.

- Both rolls can be used to the end to minimize waste
- · Optimal roll brake avoids free spinning rolls and therefore reduces consumption
- See-through window indicates when it's time to refill
- Easy-to-Use (SRA) Make hygiene accessible to all: many Tork Hygiene Systems are certified "Easy to use" by the Swedish Rheumatism Association.

#### **Product Details**

| Product height (without packaging)       | 25.6 cm |
|------------------------------------------|---------|
| Dispenser Material                       | plastic |
| Product width (without packaging)        | 14.6 cm |
| Product length/depth (without packaging) | 43.2 cm |
| System                                   | T2      |
| Color                                    | White   |