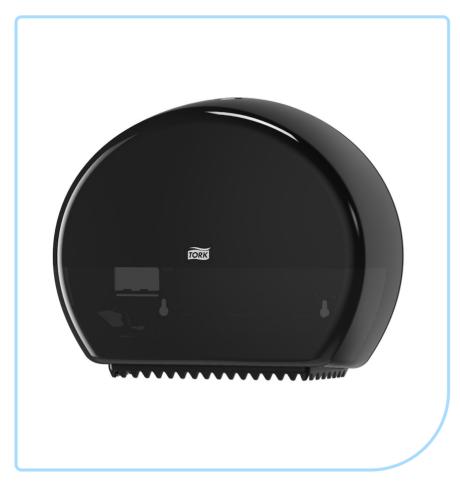

## Tork Mini Jumbo Toilet Roll Dispenser

555008

### **Description**

The Tork Mini Jumbo Toilet Roll Dispenser in Elevation Design is ideal for medium to high-traffic washrooms where time efficiency and reduced cost are important. The high capacity saves maintence time and ensures that paper is always available. The Tork Elevation dispensers have a seamless, functional, modern design, that makes a lasting impression on your guests.

- Smart, stub-roll holder allows for full roll consumption to minimize waste
- · Optimal roll brake avoids free spinning rolls and therefore reduces consumption
- · See-through window indicates when it's time to refill
- Easy-to-Use (SRA) Make hygiene accessible to all: many Tork Hygiene Systems are certified "Easy to use" by the Swedish Rheumatism Association.

#### **Product Details**

| Product height (without packaging)       | 27.5 cm |
|------------------------------------------|---------|
| Dispenser Material                       | plastic |
| Product width (without packaging)        | 13.2 cm |
| Product length/depth (without packaging) | 34.5 cm |
| System                                   | T2      |
| Color                                    | Black   |