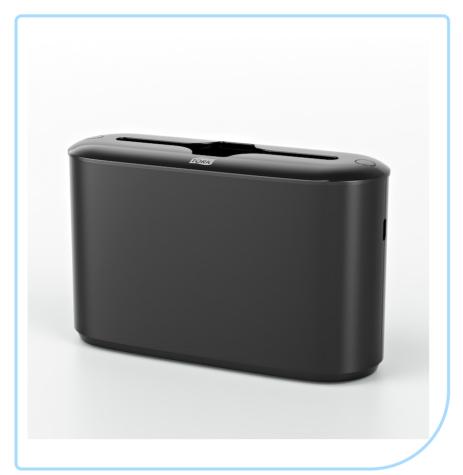

### **Description**

The Tork Xpress® Countertop Multifold Hand Towel Dispenser in Elevation Design serves as a great alternative to providing a stack of loose towels on the washroom counter top. Tork Elevation dispensers have a functional, modern design, that makes a lasting impression on your guests.

#### **Product Details**

| Product height (without packaging)       | 21.8 cm |
|------------------------------------------|---------|
| Dispenser Material                       | plastic |
| Product width (without packaging)        | 11.6 cm |
| Product length/depth (without packaging) | 32.3 cm |
| System                                   | H2      |
| Color                                    | Black   |