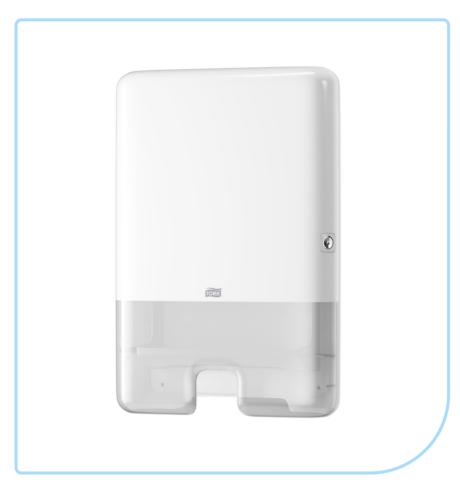

### **Description**

The Tork Xpress® Multifold Hand Towel Dispenser in Elevation Design is suitable for environments that demand both comfort and hygiene. This slim, attractive dispenser reduces consumption and waste with one-at-a-time dispensing. Tork Elevation dispensers have a functional, modern design, that makes a lasting impression on your guests.

#### **Product Details**

| Product height (without packaging)       | 44.4 cm |
|------------------------------------------|---------|
| Dispenser Material                       | plastic |
| Product width (without packaging)        | 10.2 cm |
| Product length/depth (without packaging) | 30.2 cm |
| System                                   | H2      |
| Color                                    | White   |