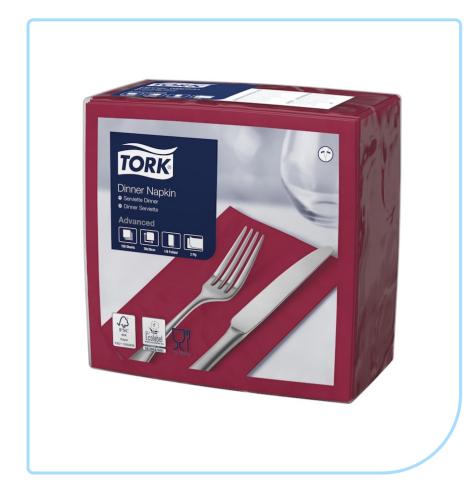

## Tork Bordeaux Red Dinner Napkin 1/8 Folded

477570

### **Description**

Tork Dinner Napkins fit all occasions, and bring class and practicality to casual dining. They come in a range of modern and classic colors to match your restaurant décor.

- · Bigger size napkin for a comfortable dining experience
- Pre-folded napkins save valuable time during preparation of service
- Engage with guests through custom print 75% of napkin users read the message
- Industrial compostable product<sup>1</sup>