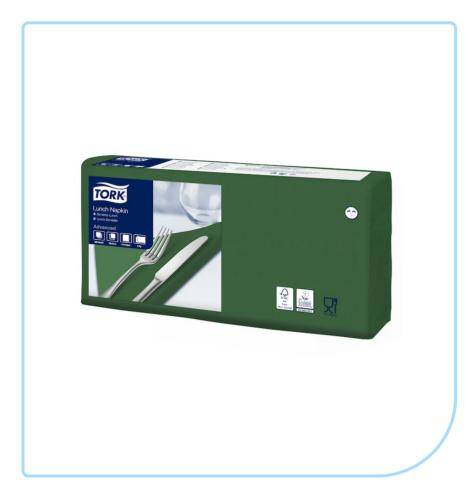

# **Tork Dark Green Lunch Napkin**

477214

### **Description**

Tork Lunch Napkins are ideal in environments where light meals or snacks are served. They come in a wide range of modern and classic colors to match your restaurant décor.

- · Lunch size napkin meets performance and costs requirements
- Engage with guests through custom print 75% of napkin users read the message
- Industrial compostable product<sup>1</sup>

#### **Product Details**

| Unfolded length | 32.8 cm    |
|-----------------|------------|
| Ply             | 2          |
| Folded length   | 16.4 cm    |
| Unfolded Width  | 32.5 cm    |
| Embossing       | Yes        |
| Print           | No         |
| Folded width    | 16.3 cm    |
| Color           | Dark Green |