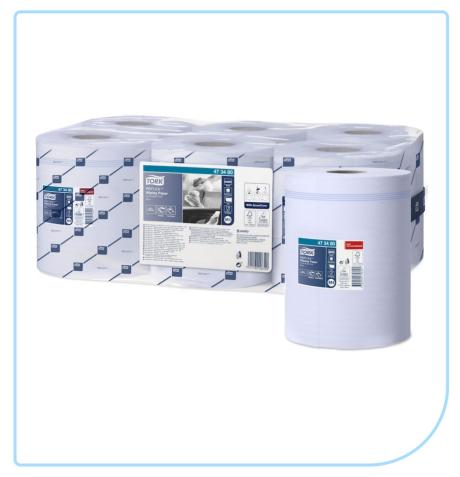

# **Tork Reflex™ Wiping Paper**

473480

#### **Description**

The 1-ply multipurpose Tork Reflex<sup>™</sup> Wiping Paper is ideal for wiping tasks and hand wiping, due to its strength and high absorption. This paper can be used in the Tork Reflex<sup>™</sup> single-sheet centerfeed dispenser, which fits your team's workflow, cuts down consumption, and minimizes the risk of cross-contamination.

#### **Product Details**

| Number of Sheets     | 771      |  |
|----------------------|----------|--|
| Roll width           | 19.4 cm  |  |
| Roll diameter        | 19 cm    |  |
| Core inside diameter | 5.9 cm   |  |
| Print                | No       |  |
| Sheet length         | 35 cm    |  |
| Ply                  | 1        |  |
| Roll length          | 269.85 m |  |
| System               | M4       |  |
| Color                | Blue     |  |