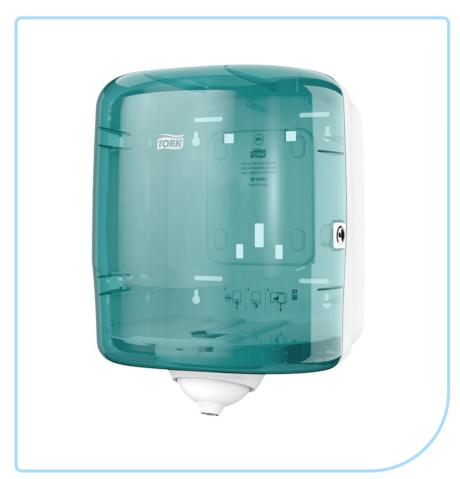

#### **Description**

The Tork® Reflex™ Single Sheet Centrefeed Dispenser is the ideal hand and surface wiping solution for professional environments, designed to fit your workplace flow. Touch only what you take with single-sheet dispensing, and access paper from any angle with the rotating nozzle feature. This easy-to-use, hygienic and durable system reduces consumption by up to 37% when compared to the Tork® Centrefeed system.

- One Hand operation makes it easy to use
- · Reduce cross contamination risks because users only touch what they use
- Robust design made to withstand the toughest environments
- Run out indicator refills means you're never left without paper
- · Improve overall hygiene due to easy cleaning

#### **Product Details**

| Product height (without packaging)       | 33.1 cm            |
|------------------------------------------|--------------------|
| Dispenser Material                       | plastic            |
| Product width (without packaging)        | 23.9 cm            |
| Product length/depth (without packaging) | 25.5 cm            |
| System                                   | M4                 |
| Color                                    | White<br>/Turqoise |