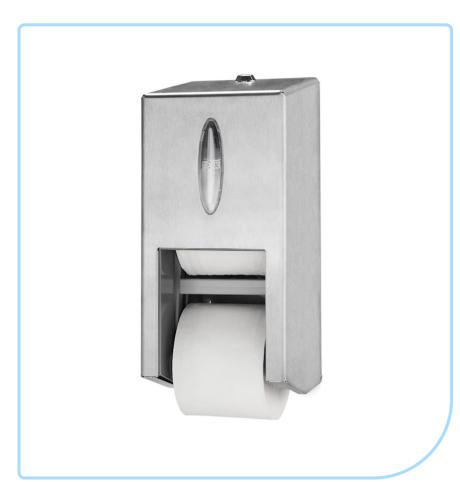

## Tork OptiServe® Coreless 2-Roll Toilet Paper Dispenser

472019

#### **Description**

Tork OptiServe® Coreless is a high-capacity toilet paper system for facilities where efficiency, sustainability and providing a great experience are key. It's a better alternative than conventional toilet paper and traditional jumbo rolls. The wide offer of dispensers means different needs within a facility can be met with only one type of toilet paper. Compared to conventional toilet paper, Tork OptiServe coreless rolls hold 3x more paper and have no core and no wrap creating much less waste

- · High capacity, refill less often and save time
- Serve up to 145 guests
- Half the storage space needed
- Certified Easy to use for washroom users and cleaners
- Easy to find tail eliminates need to reach inside dispenser
- Durable, chemical-resistant stainless-steel dispenser

#### **Product Details**

| Product height (without packaging)       | 32.5 cm   |
|------------------------------------------|-----------|
| Dispenser Material                       | Metal     |
| Product width (without packaging)        | 14.9 cm   |
| Product length/depth (without packaging) | 14.3 cm   |
| System                                   | T7        |
| Color                                    | Stainless |