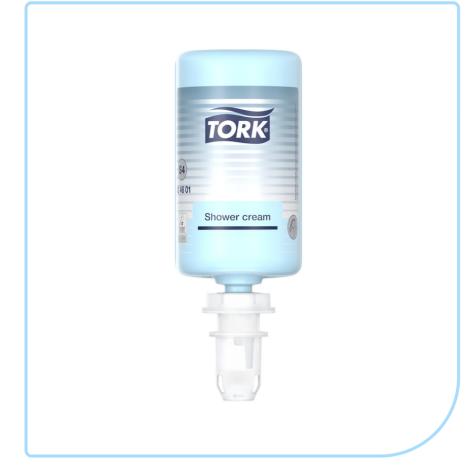

# **Tork Shower Cream**

424601

## **Description**

Tork Shower Cream for hotels, schools and sports facilities is a caring and moisturizing shower cream formula with a refreshing, unisex fragrance, that leaves your skin feeling soft. Suitable for Tork Soap and Sanitizer Dispensers, which are proven Easy to use and provide good hand hygiene to all users.