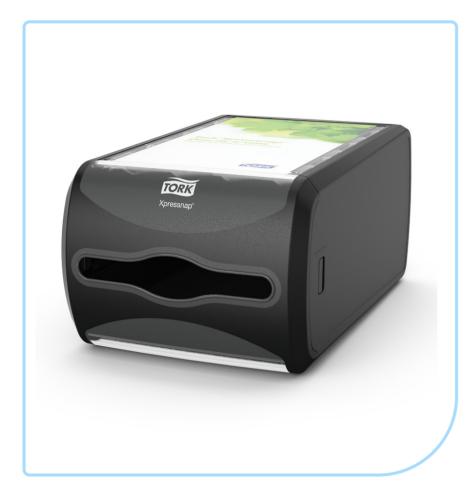

#### **Description**

The Tork Xpressnap® Countertop Napkin Dispenser, ideal for limited service restaurants that offer napkins at a central location. This modern dispenser delivers napkins one-at-a-time, improving hygiene and reducing napkin waste by up to 43%, when compared to traditional dispenser napkins systems.

- A fully covered dispenser to better protect napkins
- Made with durable and easy to clean materials that reduce maintenance and labor costs.
- AD-A-Glance® customizable display window serves as an advertising tool to promote your products and engage with your guests.

#### **Product Details**

| Product height (without packaging)       | 14.5 cm |
|------------------------------------------|---------|
| Dispenser Material                       | plastic |
| Product width (without packaging)        | 30.7 cm |
| Product length/depth (without packaging) | 19.1 cm |
| System                                   | N4      |
| Color                                    | Black   |